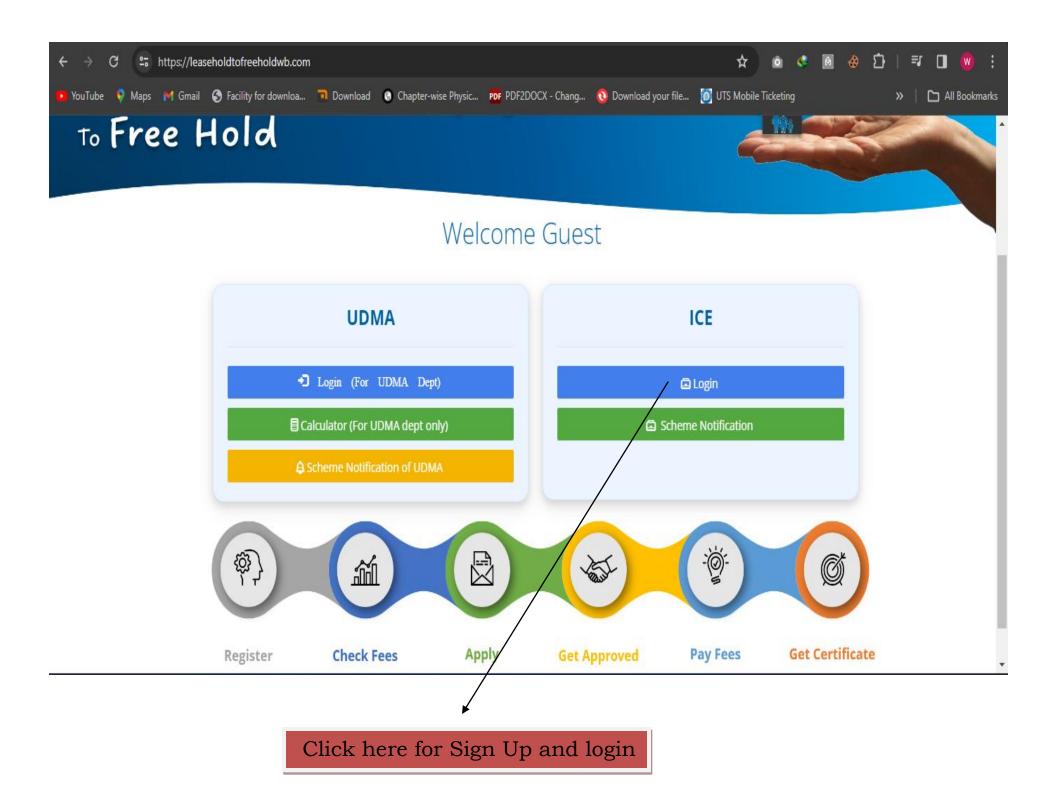

After complete sign up again login at <u>https://ice.leaseholdtofreeholdwb.com/home/login-ui</u> for login through your username and password.