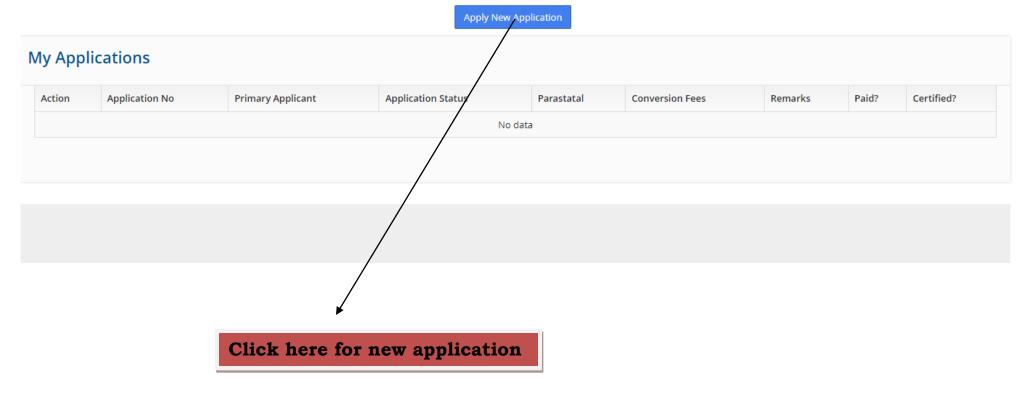

# Welcome ANGSHUMAN MUKHERHEE

Apply New Application

### **My Applications**

| Action | Application No | Primary Applicant   | Application Status   | Parastatal | Conversion Fees | Remarks               | Paid? | Certified? |
|--------|----------------|---------------------|----------------------|------------|-----------------|-----------------------|-------|------------|
|        | 100952         | ANGSHUMAN MUKHERHEE | Application Verified | WBIIDC     | ₹3,94,335.00    | Application Submitted |       | NA         |