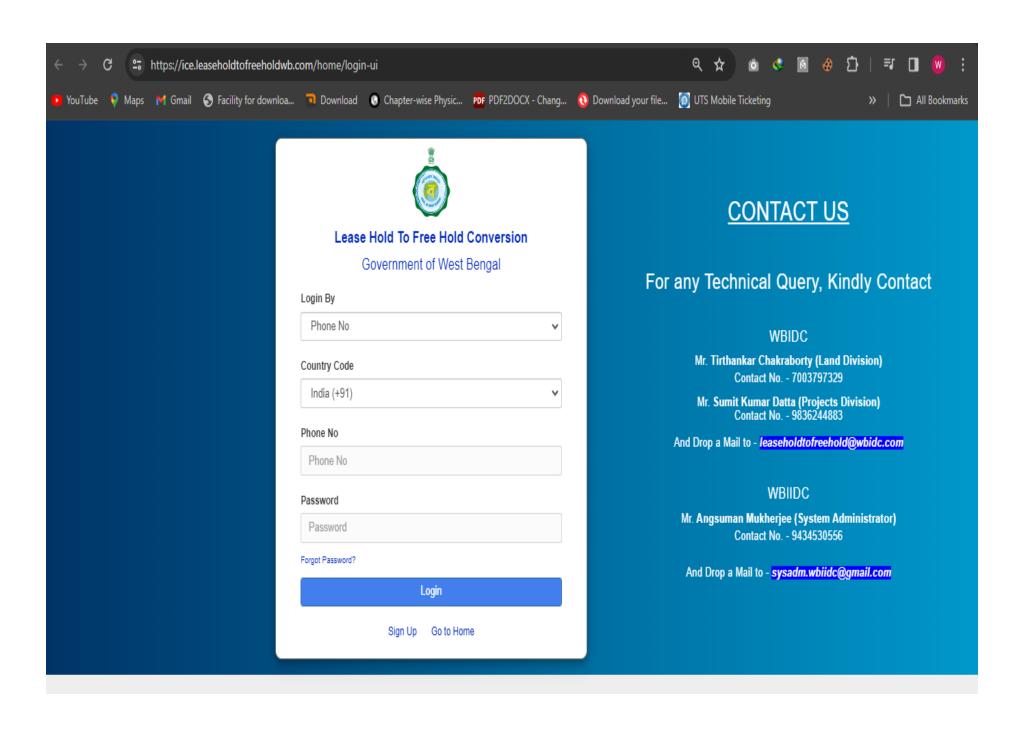

After complete sign up again login at <u>https://ice.leaseholdtofreeholdwb.com/home/login-ui</u> for login through your username and password.